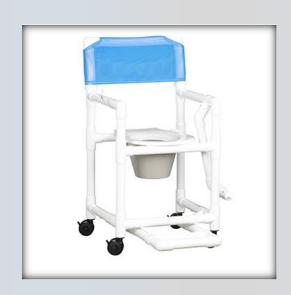

## Value Line Shower Chair w/ Footrest and Lap Bar

| Technical Data    |         |
|-------------------|---------|
| Height:           | 39.5"   |
| Width:            | 20.5"   |
| Depth:            | 23"     |
| Weight:           | 26 lbs  |
| Seat Height:      | 21 lbs  |
| Clearance:        | 18"     |
| Between the arms: | 17.25"  |
| Weight Capacity:  | 300 lbs |
| Ship Weight       | 28 lbs  |
| Shipping Method   | Parcel  |

## **Features**

- 3" durable twin wheel casters, all locking
- Clip-on seat lifts and can be removed for cleaning
- Extra support mesh backrest, available in 5 Textilene® colors
- Removeable pail with lid
- Slideout footrest for added safety
- Lap bar prevents leaning too far forward