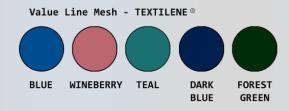

## **Features**

- 3" durable twin wheel casters, all locking
- Clip-on seat lifts and can be removed for cleaning
- Extra support mesh backrest, available in 5 Textilene® colors
- Removeable pail with lid
- Slideout footrest for added safety
- Lap bar prevents leaning too far forward